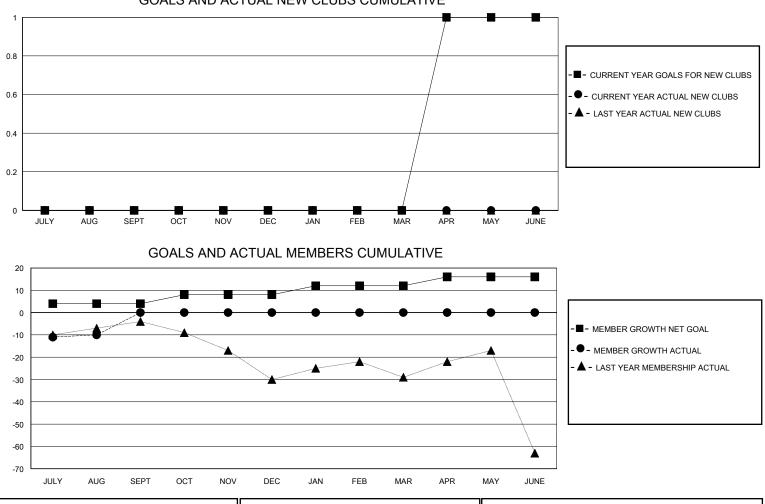

## MONTHLY MEMBERSHIP PROGRESS REPORT

District 20 S

Results as of: 8/31/2024

| GMT:          | LOCATION NEW YORK |             |               |                       |                         |                         |                                                    |  |  |
|---------------|-------------------|-------------|---------------|-----------------------|-------------------------|-------------------------|----------------------------------------------------|--|--|
|               | Club              | DS          |               | Members               |                         |                         |                                                    |  |  |
|               | RESULTS FOR       | R 2024-2025 |               | RESULTS FOR 2024-2025 |                         |                         |                                                    |  |  |
| QUARTER       | NEW CLUB GOAL     | NEW CLUBS   | DROPPED CLUBS | QUARTER               | IBER GROWTH NET<br>GOAL | MEMBER GROWTH<br>ACTUAL | DROPPED<br>MEMBERS ACTUAL<br>(including transfers) |  |  |
| JULY/AUG/SEPT | 0                 | 0           | 1             | JULY/AUG/SEPT         | 4                       | 14                      | 17                                                 |  |  |
| OCT/NOV/DEC   | 0                 | 0           | 0             | OCT/NOV/DEC           | 4                       | 0                       | 0                                                  |  |  |
| JAN/FEB/MAR   | 0                 | 0           | 0             | JAN/FEB/MAR           | 4                       | 0                       | 0                                                  |  |  |
| APR/MAY/JUNE  | 1                 | 0           | 0             | APR/MAY/JUNE          | 4                       | 0                       | 0                                                  |  |  |